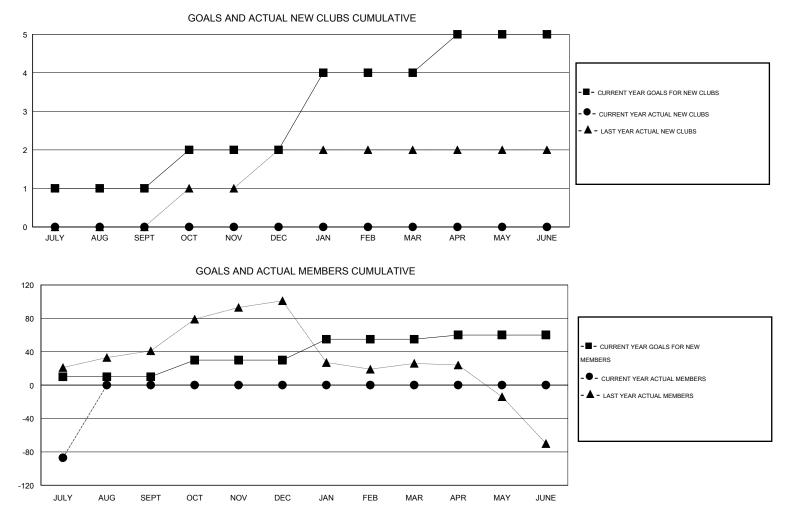

## GMT: Mahesh Pasqual

| LOCATION | REP | OF | SRI | LANKA |
|----------|-----|----|-----|-------|
|----------|-----|----|-----|-------|

GMT CA 6

|                       |                  | Clubs               |                            |                             |                              |                    | Members                          |                              |                             |
|-----------------------|------------------|---------------------|----------------------------|-----------------------------|------------------------------|--------------------|----------------------------------|------------------------------|-----------------------------|
| RESULTS FOR 2014-2015 |                  |                     |                            | RESULTS FOR 2014-2015       |                              |                    |                                  |                              |                             |
| QUARTER               | NEW CLUB<br>GOAL | ACTUAL NEW<br>CLUBS | ACTUAL<br>DROPPED<br>CLUBS | ACTUAL NET<br>GAIN/<br>LOSS | QUARTER                      | NEW MEMBER<br>GOAL | ACTUAL TOTAL<br>MEMBERS<br>ADDED | ACTUAL<br>DROPPED<br>MEMBERS | ACTUAL NET<br>GAIN/<br>LOSS |
| JULY/AUG/SEPT         | 1<br>1           | 0                   | 0<br>0                     | 0                           | JULY/AUG/SEPT<br>OCT/NOV/DEC | 10<br>20           | 15<br>0                          | 102<br>0                     | -87<br>0                    |
| JAN/FEB/MAR           | 2                | 0                   | 0                          | 0                           | JAN/FEB/MAR                  | 25<br>5            | 0                                | 0                            | 0                           |
|                       |                  |                     |                            |                             |                              |                    |                                  |                              |                             |

| DROPPED CLUBS: 0 |     | 6 CLUBS OF 76 ADDED 1 OR MORE<br>NEW MEMBERS | GENDER DISTRIBUTION   |                |     |
|------------------|-----|----------------------------------------------|-----------------------|----------------|-----|
|                  |     |                                              | MALE                  | 1,583 (81.77%) |     |
|                  |     |                                              | FEMALE                | 353 (18.23%)   |     |
| DROPPED MEMBERS  |     |                                              |                       |                |     |
| DECEASED         | 1   |                                              |                       |                | 557 |
| CLUB CANCELLED   | 0   | CLICK HERE FOR HEALTH<br>ASSESSMENT DATA     | FAMILY UNIT MEMBERS   |                |     |
| OTHER            | 101 |                                              | HEAD OF HOUSEHOLD     |                |     |
| TOTAL            | 102 |                                              | NON-HEAD OF HOUSEHOLD |                |     |